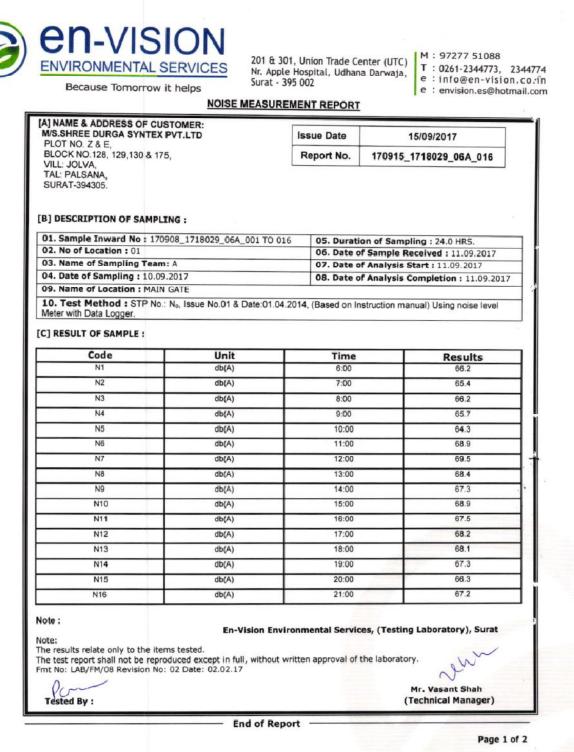

|                    |                                       |
|                                         |                                     |                    |                                       |
|                                         |                                     |                    | · · · · · · · · · · · · · · · · · · · |
|                                         |                                     |                    |                                       |
|                                         |                                     |                    |                                       |
|                                         |                                     |                    |                                       |







| M/S.SHREE DURGA SYN                                                                                                 | CUSTOMER:<br>TEX PVT.LTD                           | Issue Date             | 15/09/2017                                                     |
|---------------------------------------------------------------------------------------------------------------------|----------------------------------------------------|------------------------|----------------------------------------------------------------|
| PLOT NO. Z & E,<br>BLOCK NO.128, 129, 130 (                                                                         | 8 175,                                             | Report No.             | 170915_1718029_06A_016                                         |
| VILL: