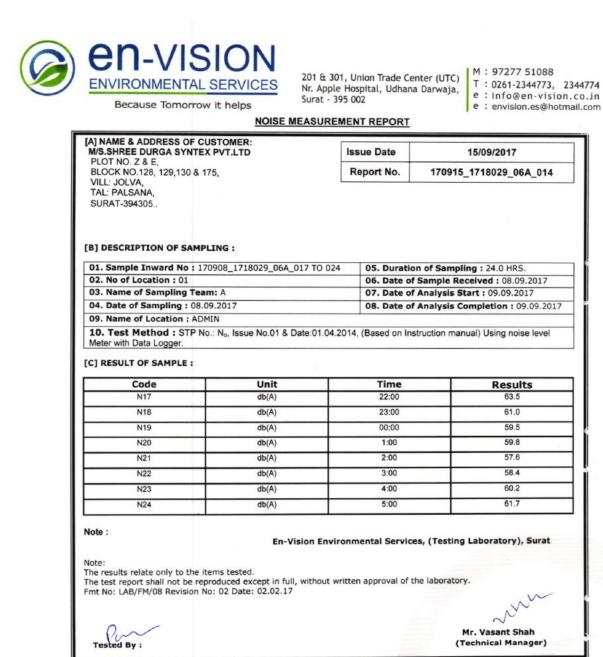

. ESTATE, NANDESARI-391 340, DIST: VADODARA. PHONE : (0265) 2840 818 FAX : (0265) 2841017 E-mail : necl\_tsdf@yahoo.co.in

SR.NO.856

16.03.2012

#### TO WHOM SOEVER IT MAY CONCERN

THIS IS TO CERTIFY THAT M/S.SHREE DURGA SYNTAX PVT.LTD., BLOCK NO.129 & 175, PLOT NO. Z & E, TALUKA, PALSANA, ZOLVA, SURAT IS OUR VALID MEMBER OF COMMON HAZARDOUS WASTE DISPOSAL FACILITY (CHW)F) DEVELOPED BY NANDESARI ENVIRONMENT CONTROL LTD. AT SURVEY NO.519/P.GIDC,NANDESARI,DIST:BARODA

ANNUAL COMMITTED QUANTITY IS : 15.000 MT/ANNUM

SO FAR WE HAVE NOT RECEIVED ANY WASTE

FOR & ON BEHALF OF : NANDESARI ENVIRONMENT CONTROL LTD.

BABUBHAI C.PATEL CHAIRMAN

For Shree Durga Synta Pvt. Ltd orised / Director

Common Solid Waste Disposal and Incineration Facility



Annexure-X

Noise Monitoring Report



Fortax 25



End of Report

Page 2 of 2



Pollution Control Consultants & Engineers

www.en-vision.co.in





201 & 301, Union Trade Center (UTC) M : 97277 51088 Nr. Apple Hospital, Udhana Darwaja, Surat - 395 002

T : 0261-2344773, 2344774 e : info@en-vision.co.in e : envision.es@hotmail.com

.

## NOISE MEASUREMENT REPORT

| /S.SHREE DURGA SYNTE:<br>LOT NO. Z & E. | KPVI.LID                            | Issue Date         | 15/09/2017                            |
|-----------------------------------------|-------------------------------------|--------------------|---------------------------------------|
| LOCK NO.128, 129,130 & 1                | 75,                                 | Report No.         | 170915_1718029_06A_015                |
| ILL: JOLVA,                             |