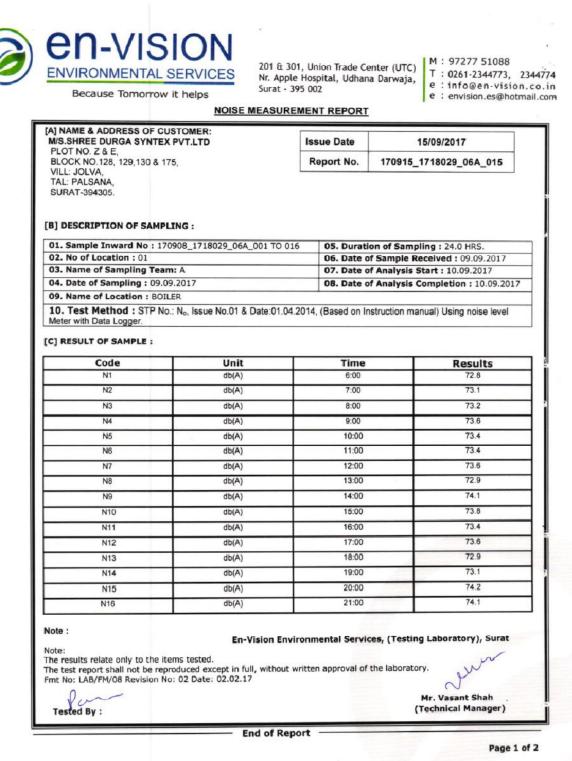

: necl\_tsdf@yahoo.co.in

SR.NO.856

16.03.2012

#### TO WHOM SOEVER IT MAY CONCERN

THIS IS TO CERTIFY THAT M/S.SHREE DURGA SYNTAX PVT.LTD., BLOCK NO.129 & 175, PLOT NO. Z & E, TALUKA, PALSANA, ZOLVA, SURAT IS OUR VALID MEMBER OF COMMON HAZARDOUS WASTE DISPOSAL FACILITY (CHW)F) DEVELOPED BY NANDESARI ENVIRONMENT CONTROL LTD. AT SURVEY NO.519/P.GIDC,NANDESARI,DIST:BARODA

ANNUAL COMMITTED QUANTITY IS : 15.000 MT/ANNUM

SO FAR WE HAVE NOT RECEIVED ANY WASTE

FOR & ON BEHALF OF : NANDESARI ENVIRONMENT CONTROL LTD.

BABUBHAI C.PATEL CHAIRMAN

For Shree Durga Synta Pvt. Ltd orised / Director

Common Solid Waste Disposal and Incineration Facility



Annexure-X

Noise Monitoring Report



Fortax 25



End of Report

Page 2 of 2



Pollution Control Consultants & Engineers

www.en-vision.co.in





201 & 301, Union Trade Center (UTC) M : 97277 51088 Nr. Apple Hospital, Udhana Darwaja, Surat - 395 002

T : 0261-2344773, 2344774 e : info@en-vision.co.in e : envision.es@hotmail.com

.

## NOISE MEASUREMENT REPORT

| /S.SHREE DURGA SYNTE:<br>LOT NO. Z & E. | KPVI.LID                            | Issue Date         | 15/09/2017                            |
|-----------------------------------------|-------------------------------------|--------------------|---------------------------------------|
| LOCK NO.128, 129,130 & 1                | 75,                                 | Report No.         | 170915_1718029_06A_015                |
| ILL: JOLVA,                             |                                     |                    |                                       |
| AL: P