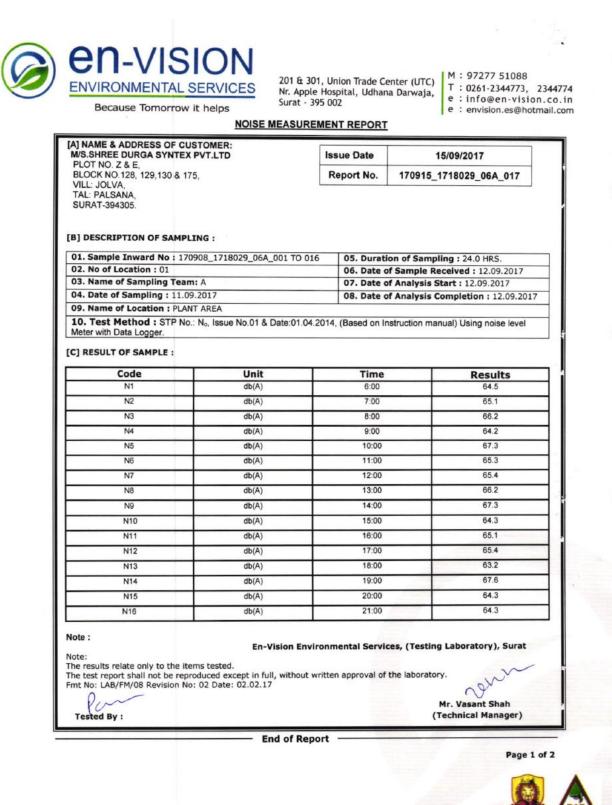

|
| Note :<br>The results relate only to th<br>The test report shall not be<br>Fmt No: LAB/FM/08 Revisio<br>Tested By : | e items tested.<br>reproduced except in full, with |                        | the laboratory.<br>Mr. Vasant Shah<br>(Technical Manager)      |
|                                                                                                                     | End of                                             | Report                 |                                                                |
|                                                                                                                     | Ellu Ol                                            | Report                 |                                                                |





## Annexure-XI

# CSR Activity

| CSR EXPENSES DETAILS |           |              |                                                           |                  |              |  |  |  |
|----------------------|-----------|--------------|-----------------------------------------------------------|------------------|--------------|--|--|--|
| 0                    | YEAR      | DATE         | NAME AND ADDRESS                                          | ACTIVITIES       | AMOUNT       |  |  |  |
|                      | 2016-2017 | 01-09-2016   | RAJASTHAN PARISHAD; SAGRAMPURA, SURAT                     | MEDICAL WELFARE  | 2,30,400.00  |  |  |  |
|                      | 2016-2017 | 13-10-2016   | SHREE JADKHORA GODHAM; BHARATPUR , RAJASTHAN              | ANIMAL WELFARE   | 5,00,000.00