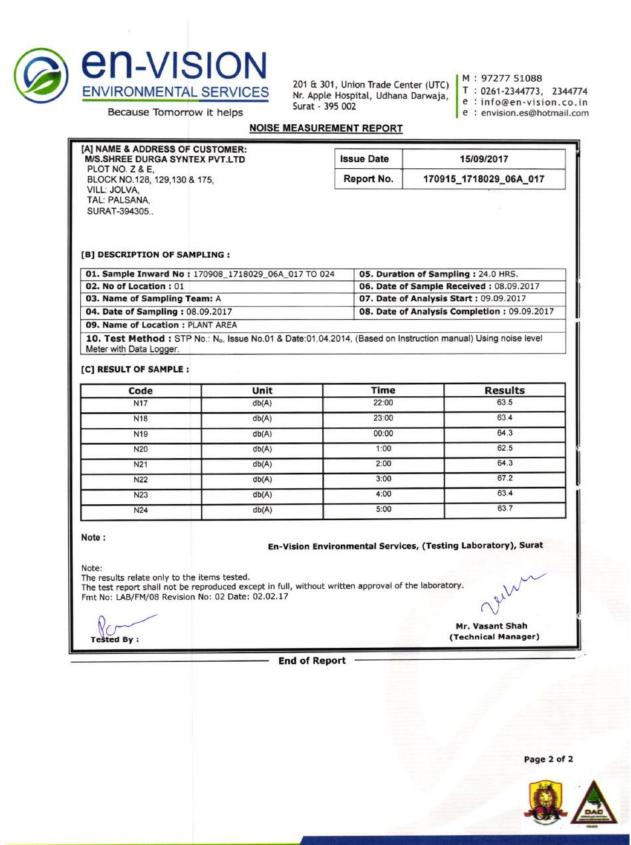

|
| Note :<br>The results relate only to th<br>The test report shall not be<br>Fmt No: LAB/FM/08 Revisio<br>Tested By : | e items tested.<br>reproduced except in full, with |                        | the laboratory.<br>Mr. Vasant Shah<br>(Technical Manager)      |
|                                                                                                                     | End of                                             | Report                 |                                                                |
|                                                                                                                     | Ellu Ol                                            | Report                 |                                                                |





## Annexure-XI

# CSR Activity

| CSR EXPENSES DETAILS |           |              |                                                           |                  |              |  |  |  |
|----------------------|-----------|--------------|-----------------------------------------------------------|------------------|--------------|--|--|--|
| 0                    | YEAR      | DATE         | NAME AND ADDRESS                                          | ACTIVITIES       | AMOUNT       |  |  |  |
|                      | 2016-2017 | 01-09-2016   | RAJASTHAN PARISHAD; SAGRAMPURA, SURAT                     | MEDICAL WELFARE  | 2,30,400.00  |  |  |  |
|                      | 2016-2017 | 13-10-2016   | SHREE JADKHORA GODHAM; BHARATPUR , RAJASTHAN              | ANIMAL WELFARE   | 5,00,000.00  |