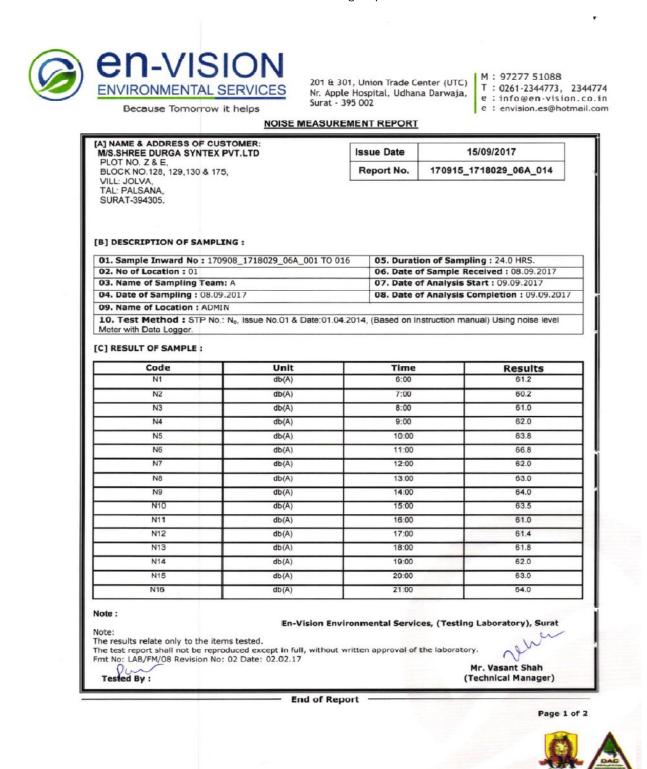

19/P, G.I.D.C. ESTATE, NANDESARI-391 340, DIST: VADODARA. PHONE : (0265) 2840 818 FAX : (0265) 2841017 E-mail : necl\_tsdf@yahoo.co.in

SR.NO.856

16.03.2012

#### TO WHOM SOEVER IT MAY CONCERN

THIS IS TO CERTIFY THAT M/S.SHREE DURGA SYNTAX PVT.LTD., BLOCK NO.129 & 175, PLOT NO. Z & E, TALUKA, PALSANA, ZOLVA, SURAT IS OUR VALID MEMBER OF COMMON HAZARDOUS WASTE DISPOSAL FACILITY (CHW)F) DEVELOPED BY NANDESARI ENVIRONMENT CONTROL LTD. AT SURVEY NO.519/P.GIDC,NANDESARI,DIST:BARODA

ANNUAL COMMITTED QUANTITY IS : 15.000 MT/ANNUM

SO FAR WE HAVE NOT RECEIVED ANY WASTE

FOR & ON BEHALF OF : NANDESARI ENVIRONMENT CONTROL LTD.

BABUBHAI C.PATEL CHAIRMAN

For Shree Durga Synta Pvt. Ltd orised / Director

Common Solid Waste Disposal and Incineration Facility



Annexure-X

Noise Monitoring Report



Fortax 25



End of Report

Page 2 of 2



Pollution Control Consultants & Engineers

www.en-vision.co.in





201 & 301, Union Trade Center (UTC) M : 97277 51088 Nr. Apple Hospital, Udhana Darwaja, Surat - 395 002

T : 0261-2344773, 2344774 e : info@en-vision.co.in e : envision.es@hotmail.com

.

## NOISE MEASUREMENT REPORT

| /S.SHREE DURGA SYNTE:<br>LOT NO. Z & E. | KPVI.LID                            | Issue Date         | 15/09/2017                            |
|-----------------------------------------|-------------------------------------|--------------------|---------------------------------------|
| LOCK NO.128, 129,130 & 1                | 75,                                 | Report No.         | 170915_1718029_06A_015                |
| ILL: JOLVA,