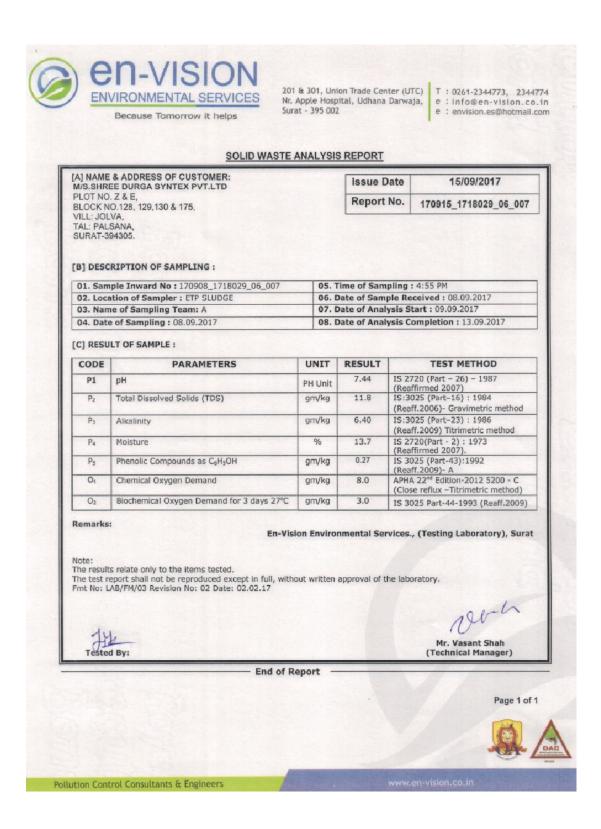

To monitor the same, online flow meter is operational at the outlet of ETP discharge line to CETP. The Avg. domestic waste water generation is discharge through septic tank & soak pit. The generated industrial effluent is treated in ETP. The treated effluent is discharged to PEPL-CETP through pipeline.