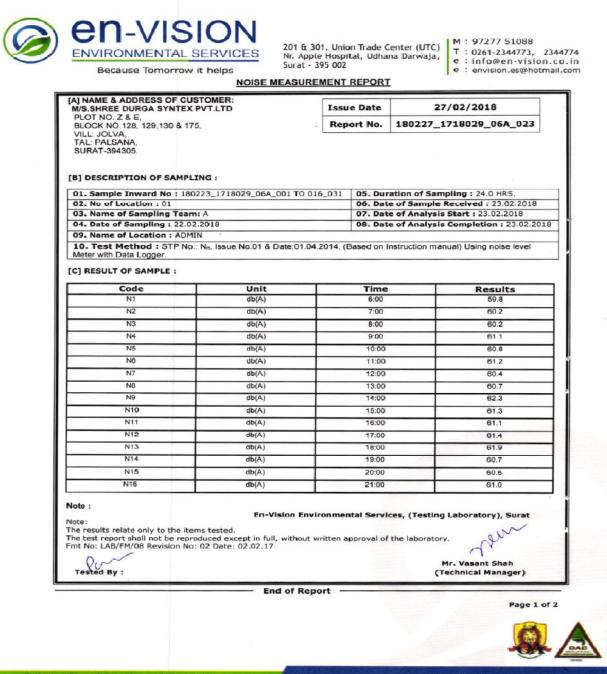

O.: 519/P, G.I.D.C. ESTATE, NANDESARI-391 340, DIST: VADODARA. PHONE: (0265) 2840 818 FAX: (0265) 2841017 E-mail::necl\_tsdf@yahoo.co.in

SR.NO.856

16.03.2012

#### TO WHOM SOEVER IT MAY CONCERN

THIS IS TO CERTIFY THAT M/S.SHREE DURGA SYNT&X PVT.LTD.,BLOCK NO.129 & 175,PLOT NO. Z & E.TALUKA,PALSANA,ZOLVA,SURAT IS OUR VALID MEMBER OF COMMON HAZARDOUS WASTE DISPOSAL FACILITY (CRWF) DEVELOPED BY NANDESARI ENVIRONMENT CONTROL LTD. AT SURVEY NO.519/P,GIDC,NANDESARI,DIST:BARODA

ANNUAL COMMITTED QUANTITY IS : 15.000 MT/ANNUM

SO FAR WE HAVE NOT RECEIVED ANY WASTE

FOR & ON BEHALF OF : NANDESARI ENVIRONMENT CONTROL LTD.

BABUBHAI C.PATEL

CHAIRMAN

For Shree Durga Synta Pat. Ltd Authorised / Director

Common Solid Waste Disposal and Incineration Facility



Annexure-X

Noise Monitoring Report



Pollution Control Consultants & Engineers

www.en-vision.co.in

| A] NAME & ADDRESS OF CL                                                                                                      | NOISE MEASURE                                     | EMENT REPORT